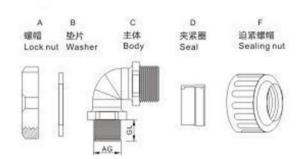

螺牙规格:公制牙

产品材质:A,C,F部分采用UL认可的环保无卤素尼龙PA66(防火等级UL94V-2)制成。(可定制防火等级为UL94V-0的尼龙

材料), B,D 部分采用三元乙丙耐候橡胶制成(可定制耐寒,耐高温,耐强酸碱与抗腐蚀橡胶)

防护等级: IP68-10 工作温度: -40℃-100℃

产品特性:本款高性能防水尼龙浪管接头能完美地抗水压,是一款即使拉扯波纹管也能保持气密性的产品。产品广泛应用

于移动式的自动化设备的防水,防油与气密性的场合。

颜色种类:黑色、灰色。其它颜色可定做。

Thread: Metric

Materials: UL approved and halogen-free nylon PA66(Flammability UL94V-2) for A.C.F parts. EPDM rubber for B. D

parts.(Accept to order super rubber: high temperature resistance, strong acid/alkali, etc)

Wording temperature: -40°C-100°C

Protection Degree: IP68-10

Features: This products has the best power for the water compression force from any angle which can keep 100%

waterproof and airtight function.

Colors: Black, gray, and other colors available upon request.

| 适配软管<br>Accommodated<br>Pipes                                                                                                                                                                                                                                                                                                                                                                                                                                                                                                                                                                                                                                                                                                                                                                                                                                                                                                                                                                                                                                                                                                                                                                                                                                                                                                                                                                                                                                                                                                                                                                                                                                                                                                                                                                                                                                                                                                                                                                                                                                                                                                  | 编号<br>Item No. | 螺牙规格<br>Thread | 螺纹外径<br>Thread O.D.<br>AG (mm) | 螺纹长度<br>Thread Length<br>GL (mm) | 幅体最小通径<br>Body Min<br>L.D.(mm) | 包装<br>Std.Pkg<br>(pcs) |
|--------------------------------------------------------------------------------------------------------------------------------------------------------------------------------------------------------------------------------------------------------------------------------------------------------------------------------------------------------------------------------------------------------------------------------------------------------------------------------------------------------------------------------------------------------------------------------------------------------------------------------------------------------------------------------------------------------------------------------------------------------------------------------------------------------------------------------------------------------------------------------------------------------------------------------------------------------------------------------------------------------------------------------------------------------------------------------------------------------------------------------------------------------------------------------------------------------------------------------------------------------------------------------------------------------------------------------------------------------------------------------------------------------------------------------------------------------------------------------------------------------------------------------------------------------------------------------------------------------------------------------------------------------------------------------------------------------------------------------------------------------------------------------------------------------------------------------------------------------------------------------------------------------------------------------------------------------------------------------------------------------------------------------------------------------------------------------------------------------------------------------|----------------|----------------|--------------------------------|----------------------------------|--------------------------------|------------------------|
| AD13.0                                                                                                                                                                                                                                                                                                                                                                                                                                                                                                                                                                                                                                                                                                                                                                                                                                                                                                                                                                                                                                                                                                                                                                                                                                                                                                                                                                                                                                                                                                                                                                                                                                                                                                                                                                                                                                                                                                                                                                                                                                                                                                                         | SC-MG16-13     | M16X1.5        | 16                             | 10                               | 10.7                           |                        |
| AD15.8                                                                                                                                                                                                                                                                                                                                                                                                                                                                                                                                                                                                                                                                                                                                                                                                                                                                                                                                                                                                                                                                                                                                                                                                                                                                                                                                                                                                                                                                                                                                                                                                                                                                                                                                                                                                                                                                                                                                                                                                                                                                                                                         | SC-MG16-15.8   | M16X1.5        | 16                             | 10                               | 11                             |                        |
|                                                                                                                                                                                                                                                                                                                                                                                                                                                                                                                                                                                                                                                                                                                                                                                                                                                                                                                                                                                                                                                                                                                                                                                                                                                                                                                                                                                                                                                                                                                                                                                                                                                                                                                                                                                                                                                                                                                                                                                                                                                                                                                                | SC-MG20-15.8   | M20X1.5        | 20                             | 10                               | 14.7                           |                        |
| AD18.5                                                                                                                                                                                                                                                                                                                                                                                                                                                                                                                                                                                                                                                                                                                                                                                                                                                                                                                                                                                                                                                                                                                                                                                                                                                                                                                                                                                                                                                                                                                                                                                                                                                                                                                                                                                                                                                                                                                                                                                                                                                                                                                         | SC-MG16-18.5   | M16X1.5        | 16                             | 10                               | 11                             |                        |
|                                                                                                                                                                                                                                                                                                                                                                                                                                                                                                                                                                                                                                                                                                                                                                                                                                                                                                                                                                                                                                                                                                                                                                                                                                                                                                                                                                                                                                                                                                                                                                                                                                                                                                                                                                                                                                                                                                                                                                                                                                                                                                                                | SC-MG20-18.5   | M20X1.5        | 20                             | 10                               | 14.7                           |                        |
| AD21.2                                                                                                                                                                                                                                                                                                                                                                                                                                                                                                                                                                                                                                                                                                                                                                                                                                                                                                                                                                                                                                                                                                                                                                                                                                                                                                                                                                                                                                                                                                                                                                                                                                                                                                                                                                                                                                                                                                                                                                                                                                                                                                                         | SC-MG20-21.2   | M20X1.5        | 20                             | 10                               | 14.7                           |                        |
| AD25                                                                                                                                                                                                                                                                                                                                                                                                                                                                                                                                                                                                                                                                                                                                                                                                                                                                                                                                                                                                                                                                                                                                                                                                                                                                                                                                                                                                                                                                                                                                                                                                                                                                                                                                                                                                                                                                                                                                                                                                                                                                                                                           | SC-MG25-25     | M25X1.5        | 25                             | 10                               | 19.2                           |                        |
| AD28.5                                                                                                                                                                                                                                                                                                                                                                                                                                                                                                                                                                                                                                                                                                                                                                                                                                                                                                                                                                                                                                                                                                                                                                                                                                                                                                                                                                                                                                                                                                                                                                                                                                                                                                                                                                                                                                                                                                                                                                                                                                                                                                                         | SC-MG25-28.5   | M25X1.5        | 25                             | 10                               | 19.2                           |                        |
| AD34.5                                                                                                                                                                                                                                                                                                                                                                                                                                                                                                                                                                                                                                                                                                                                                                                                                                                                                                                                                                                                                                                                                                                                                                                                                                                                                                                                                                                                                                                                                                                                                                                                                                                                                                                                                                                                                                                                                                                                                                                                                                                                                                                         | SC-MG32-34.5   | M32X1.5        | 32                             | 15                               | 26.2                           |                        |
| AD42.5                                                                                                                                                                                                                                                                                                                                                                                                                                                                                                                                                                                                                                                                                                                                                                                                                                                                                                                                                                                                                                                                                                                                                                                                                                                                                                                                                                                                                                                                                                                                                                                                                                                                                                                                                                                                                                                                                                                                                                                                                                                                                                                         | SC-MG40-42.5   | M40X1.5        | 40                             | 20                               | 34                             |                        |
|                                                                                                                                                                                                                                                                                                                                                                                                                                                                                                                                                                                                                                                                                                                                                                                                                                                                                                                                                                                                                                                                                                                                                                                                                                                                                                                                                                                                                                                                                                                                                                                                                                                                                                                                                                                                                                                                                                                                                                                                                                                                                                                                | SC-MG50-42.5   | M50X1.5        | 40                             | 20                               |                                |                        |
| AD48                                                                                                                                                                                                                                                                                                                                                                                                                                                                                                                                                                                                                                                                                                                                                                                                                                                                                                                                                                                                                                                                                                                                                                                                                                                                                                                                                                                                                                                                                                                                                                                                                                                                                                                                                                                                                                                                                                                                                                                                                                                                                                                           | SC-MG50-48     | M50X1.5        | 50                             | 20                               |                                |                        |
| The state of the s |                |                |                                |                                  |                                |                        |